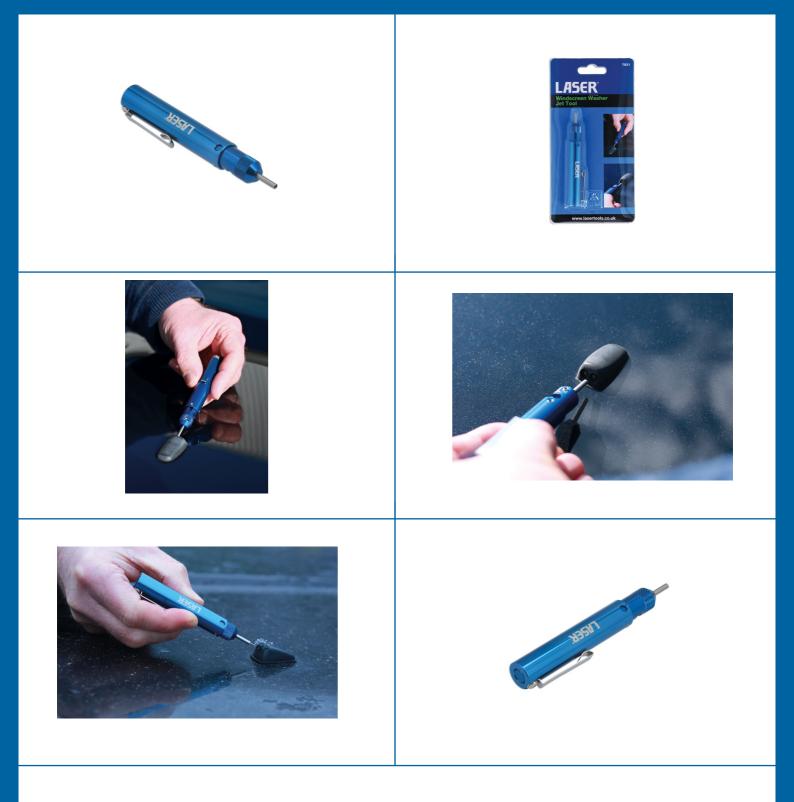

## Windscreen Washer Jet Tool

A compact windscreen washer jet tool for unblocking jet stream and adjusting jet direction.

## **Additional Information**

- Adjustable tube length can unblock while adjusting the jet stream angle.
- Compact design: 103 x 17 x 14mm.
- · Lightweight main body manufactured from aluminium; needle manufactured from carbon steel.
- · Pocket clip for safe pocket storage.
- · Use the needle to unblock the jet and the tube to adjust the direction of the jet.